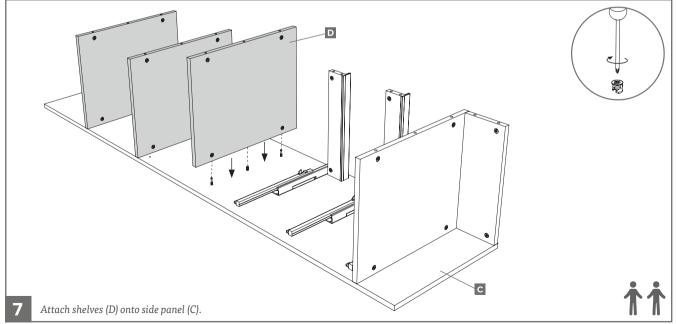

## Assembly Instructions

- A 1x Top panel
- **B** 1x Side panel (left)
- **C** 1x Side panel (right)
- **E** 1x Plinth panel
- **F** 6x Soft close drawer runners (3x left, 3x right)
- **H** 2x Metal infill strips
- **J** 3x Drawer sides (right)
- **K** 3x Drawer bases
- **L** 3x Drawer fronts
- **M** 3x Drawer backs