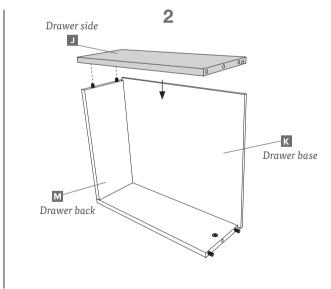

2 – Place the other drawer side (J) over the base and fasten the back panel (M).

(Repeat on all drawers).

UNB\_INSTRUC\_TU\_DR\_10.2018\_V2.1 Page 4 of 5

We recommend you use the Wall Mounting Brackets provided to fix the Tower Unit to a wall (where possible). This will prevent the unit being pulled over. Use suitable fixings.