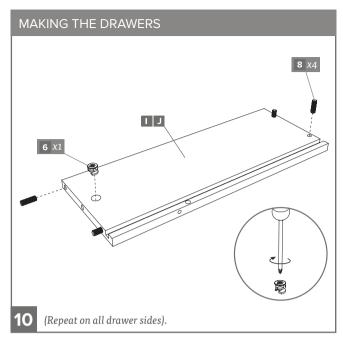

2 – Place the other drawer side (J) over the base and fasten the back panel (M).

(Repeat on all drawers).

UNB\_INSTRUC\_TU\_DR\_10.2018\_V2.1 Page 4 of 5

We recommend you use the Wall Mounting Brackets provided to fix the Tower Unit to a wall (where possible). This will prevent the unit being pulled over. Use suitable fixings.