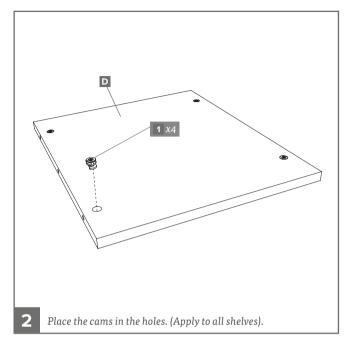

## Assembly Instructions

- A 1x Top panel
- **B** 1x Side panel (left)
- **C** 1x Side panel (right)
- **E** 1x Plinth panel
- **F** 6x Soft close drawer runners (3x left, 3x right)
- **H** 2x Metal infill strips
- **J** 3x Drawer sides (right)
- **K** 3x Drawer bases
- **L** 3x Drawer fronts
- **M** 3x Drawer backs