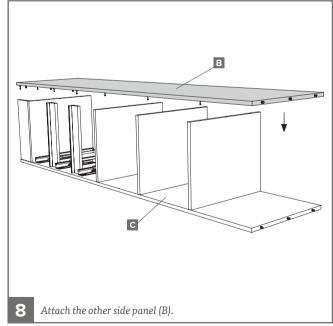

## Assembly Instructions

- A 1x Top panel
- **B** 1x Side panel (left)
- **C** 1x Side panel (right)
- **E** 1x Plinth panel
- **F** 6x Soft close drawer runners (3x left, 3x right)
- **H** 2x Metal infill strips
- **J** 3x Drawer sides (right)
- **K** 3x Drawer bases
- **L** 3x Drawer fronts
- **M** 3x Drawer backs