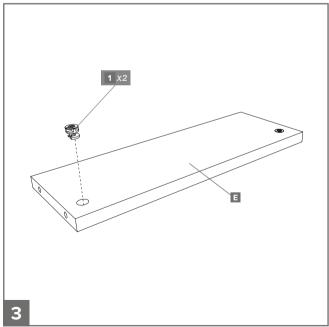

## Assembly Instructions

- A 1x Top panel
- **B** 1x Side panel (left)
- **C** 1x Side panel (right)
- **E** 1x Plinth panel
- **F** 6x Soft close drawer runners (3x left, 3x right)
- **H** 2x Metal infill strips
- **J** 3x Drawer sides (right)
- **K** 3x Drawer bases
- **L** 3x Drawer fronts
- **M** 3x Drawer backs