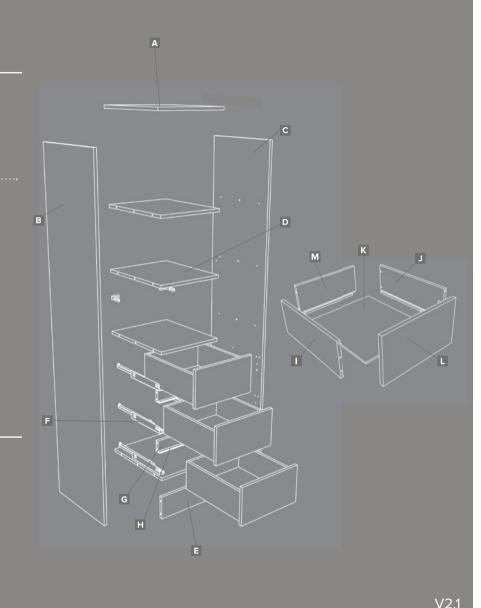

## Assembly Instructions

- A 1x Top panel
- **B** 1x Side panel (left)
- **C** 1x Side panel (right)
- **E** 1x Plinth panel
- **F** 6x Soft close drawer runners (3x left, 3x right)
- **H** 2x Metal infill strips
- **J** 3x Drawer sides (right)
- **K** 3x Drawer bases
- **L** 3x Drawer fronts
- **M** 3x Drawer backs