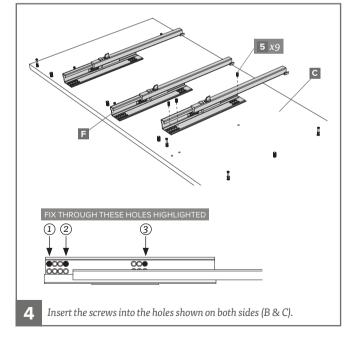

## Assembly Instructions

- A 1x Top panel
- **B** 1x Side panel (left)
- **C** 1x Side panel (right)
- **E** 1x Plinth panel
- **F** 6x Soft close drawer runners (3x left, 3x right)
- **H** 2x Metal infill strips
- **J** 3x Drawer sides (right)
- **K** 3x Drawer bases
- **L** 3x Drawer fronts
- **M** 3x Drawer backs