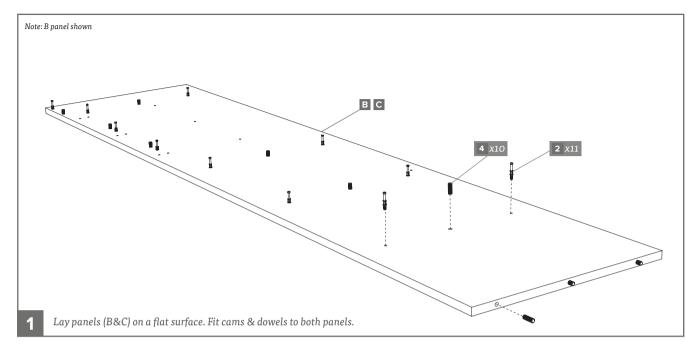

## Assembly Instructions

- A 1x Top panel
- **B** 1x Side panel (left)
- **C** 1x Side panel (right)
- **E** 1x Plinth panel
- **F** 6x Soft close drawer runners (3x left, 3x right)
- **H** 2x Metal infill strips
- **J** 3x Drawer sides (right)
- **K** 3x Drawer bases
- **L** 3x Drawer fronts
- **M** 3x Drawer backs