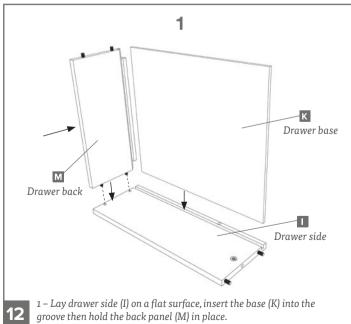

2 – Place the other drawer side (J) over the base and fasten the back panel (M).

(Repeat on all drawers).

UNB\_INSTRUC\_TU\_DR\_10.2018\_V2.1 Page 4 of 5

We recommend you use the Wall Mounting Brackets provided to fix the Tower Unit to a wall (where possible). This will prevent the unit being pulled over. Use suitable fixings.