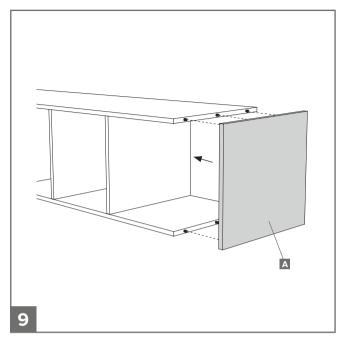

## Assembly Instructions

- A 1x Top panel
- **B** 1x Side panel (left)
- **C** 1x Side panel (right)
- **E** 1x Plinth panel
- **F** 6x Soft close drawer runners (3x left, 3x right)
- **H** 2x Metal infill strips
- **J** 3x Drawer sides (right)
- **K** 3x Drawer bases
- **L** 3x Drawer fronts
- **M** 3x Drawer backs