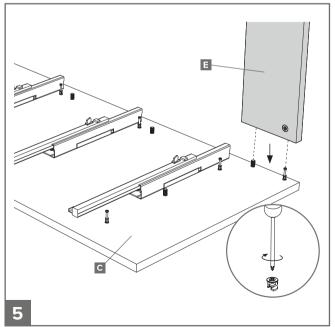

## Assembly Instructions

- A 1x Top panel
- **B** 1x Side panel (left)
- **C** 1x Side panel (right)
- **E** 1x Plinth panel
- **F** 6x Soft close drawer runners (3x left, 3x right)
- **H** 2x Metal infill strips
- **J** 3x Drawer sides (right)
- **K** 3x Drawer bases
- **L** 3x Drawer fronts
- **M** 3x Drawer backs