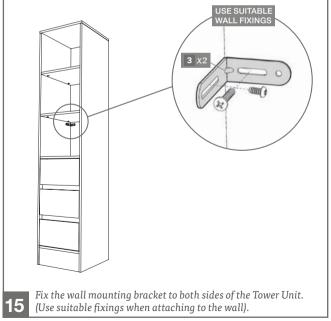

## TOWER UNIT PACK 2

RECOMMENDED:

- TOOLS: Screwdriver
- TWO PERSON BUILD

We recommend you use the wall mounting brackets provided to fix the Tower Unit to a wall (where possible). This will prevent the unit being pulled over. Use suitable fixings.

2 – Place the other drawer side (J) over the base and fasten the back panel (M).

(Repeat on all drawers).

UNB\_INSTRUC\_TU\_DR\_10.2018\_V2.1 Page 4 of 5

We recommend you use the Wall Mounting Brackets provided to fix the Tower Unit to a wall (where possible). This will prevent the unit being pulled over. Use suitable fixings.