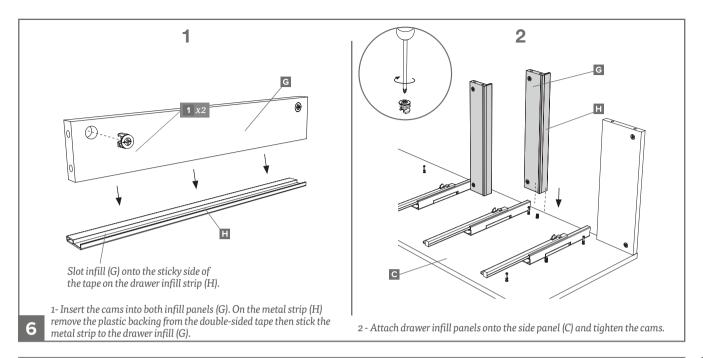

## Assembly Instructions

- A 1x Top panel
- **B** 1x Side panel (left)
- **C** 1x Side panel (right)
- **E** 1x Plinth panel
- **F** 6x Soft close drawer runners (3x left, 3x right)
- **H** 2x Metal infill strips
- **J** 3x Drawer sides (right)
- **K** 3x Drawer bases
- **L** 3x Drawer fronts
- **M** 3x Drawer backs