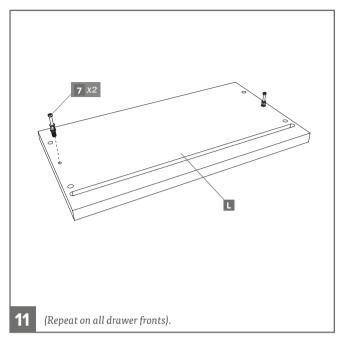

Page 1 of 5 UNB\_INSTRUC\_TU\_DR\_10.2018\_V2.1

Page 2 of 5

UNB\_INSTRUC\_TU\_DR\_10.2018\_V2.1

Page 3 of 5

UNB\_INSTRUC\_TU\_DR\_10.2018\_V2.1

3 Drawer front 3 – Turn the drawer around and add the drawer front (L) .