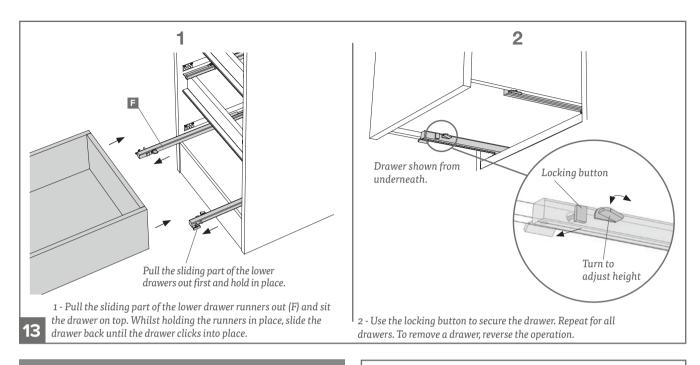

infill strips
- **J** 3x Drawer sides (right)
- **K** 3x Drawer bases
- **L** 3x Drawer fronts
- **M** 3x Drawer backs

## TOWER UNIT PACK 2

















RECOMMENDED:

- TOOLS: Screwdriver
- TWO PERSON BUILD



We recommend you use the wall mounting brackets provided to fix the Tower Unit to a wall (where possible). This will prevent the unit being pulled over. Use suitable fixings.



Page 1 of 5 UNB\_INSTRUC\_TU\_DR\_10.2018\_V2.1











Page 2 of 5

UNB\_INSTRUC\_TU\_DR\_10.2018\_V2.1







Page 3 of 5

UNB\_INSTRUC\_TU\_DR\_10.2018\_V2.1











3 Drawer front 3 – Turn the drawer around and add the drawer front (L) .

2 – Place the other drawer side (J) over the base and fasten the back panel (M).

(Repeat on all drawers).

UNB\_INSTRUC\_TU\_DR\_10.2018\_V2.1 Page 4 of 5







We recommend you use the Wall Mounting Brackets provided to fix the Tower Unit to a wall (where possible). This will prevent the unit being pulled over. Use suitable fixings.



Page 5 of 5

UNB\_INSTRUC\_TU\_DR\_10.2018\_V2.1