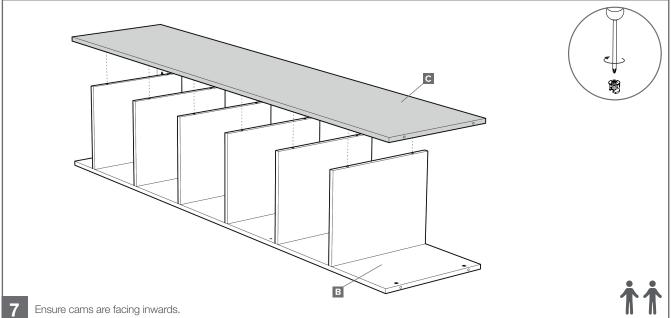

#### CONTENTS

- A 1x Top panel
- **B** 1x Side panel (left)
- **c** 1x Side panel (right)
- 6x Shelves
- E 1x Plinth panel