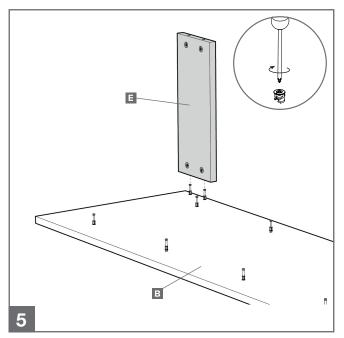

#### CONTENTS

- A 1x Top panel
- **B** 1x Side panel (left)
- **c** 1x Side panel (right)
- 6x Shelves
- E 1x Plinth panel