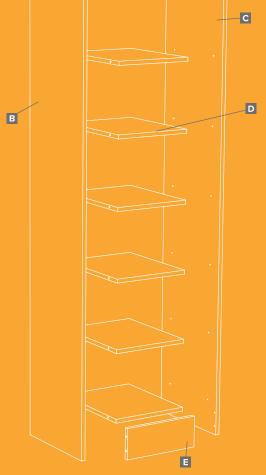

#### CONTENTS

- A 1x Top panel
- **B** 1x Side panel (left)
- **c** 1x Side panel (right)
- 6x Shelves
- E 1x Plinth panel