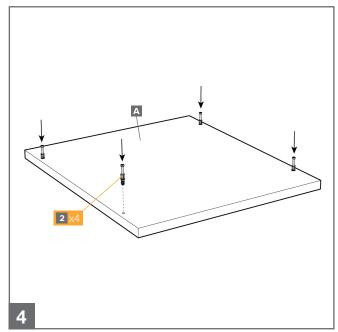

#### CONTENTS

- A 1x Top panel
- **B** 1x Side panel (left)
- **c** 1x Side panel (right)
- 6x Shelves
- E 1x Plinth panel