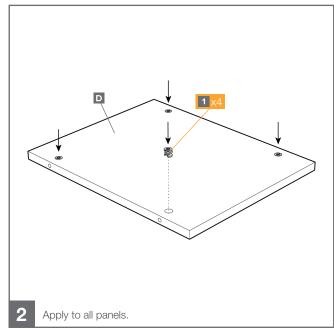

### tower unit shelves only

(400 & 600mm wide)

### **Assembly Instructions**

#### CONTENTS

- A 1x Top panel
- **B** 1x Side panel (left)
- **c** 1x Side panel (right)
- 6x Shelves
- E 1x Plinth panel

## 1 2 3

#### RECOMMENDED

- TOOLS: Screwdriver
- TWO PERSON BUILD



We recommend you use the Wall Mounting Brackets provided to fix the Tower Unit to a wall (where possible). This will prevent the unit being pulled over. Use suitable fixings.





V1

Page 1 of 4 SPR\_INSTRUC\_TU\_DR\_05.2016











Page 2 of 4 SPR\_INSTRUC\_TU\_DR\_05.2016







Page 3 of 4 SPR\_INSTRUC\_TU\_DR\_05.2016



# (!) WALL MOUNTING BRACKETS

We recommend you use the Wall Mounting Brackets provided to fix the Tower Unit to a wall (where possible). This will prevent the unit being pulled over. Use suitable fixings.



Page 4 of 4 SPR\_INSTRUC\_TU\_DR\_05.2016