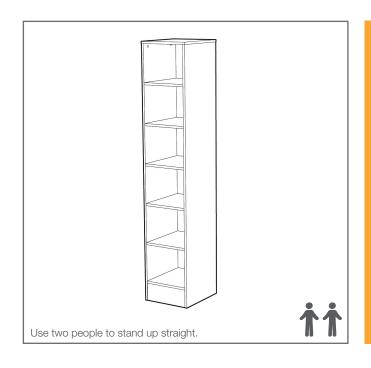

#### RECOMMENDED

- TOOLS: Screwdriver
- TWO PERSON BUILD

We recommend you use the Wall Mounting Brackets provided to fix the Tower Unit to a wall (where possible). This will prevent the unit being pulled over. Use suitable fixings.