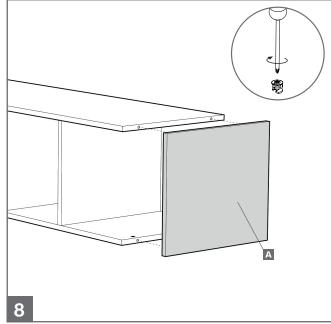

### tower unit shelves only

(400 & 600mm wide)

### **Assembly Instructions**

#### CONTENTS

- A 1x Top panel
- **B** 1x Side panel (left)
- **c** 1x Side panel (right)
- 6x Shelves
- E 1x Plinth panel

## 1 2 3

#### RECOMMENDED

- TOOLS: Screwdriver
- TWO PERSON BUILD



We recommend you use the Wall Mounting Brackets provided to fix the Tower Unit to a wall (where possible). This will prevent the unit being pulled over. Use suitable fixings.





V1

Page 1 of 4 SPR\_INSTRUC\_TU\_DR\_05.2016











Page 2 of 4 SPR\_INSTRUC\_TU\_DR\_05.2016







Page 3 of 4 SPR\_INSTRUC\_TU\_DR\_05.2016



# (!) WALL MOUNTING BRACKETS

We recommend you use the Wall Mounting Brackets provided to fix the Tower Unit to a wall (where possible). This will prevent the unit being pulled over. Use suitable fixings.



Page 4 of 4 SPR\_INSTRUC\_TU\_DR\_05.2016