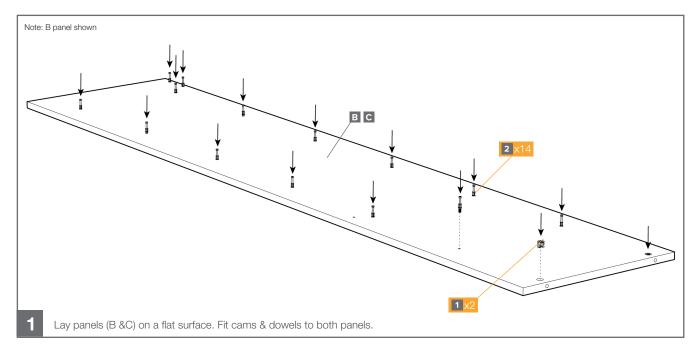

### tower unit shelves only

(400 & 600mm wide)

### **Assembly Instructions**

#### CONTENTS

- A 1x Top panel
- **B** 1x Side panel (left)
- **c** 1x Side panel (right)
- 6x Shelves
- E 1x Plinth panel

## 1 2 3

#### RECOMMENDED

- TOOLS: Screwdriver
- TWO PERSON BUILD



We recommend you use the Wall Mounting Brackets provided to fix the Tower Unit to a wall (where possible). This will prevent the unit being pulled over. Use suitable fixings.





V1

Page 1 of 4 SPR\_INSTRUC\_TU\_DR\_05.2016











Page 2 of 4 SPR\_INSTRUC\_TU\_DR\_05.2016







Page 3 of 4 SPR\_INSTRUC\_TU\_DR\_05.2016



# (!) WALL MOUNTING BRACKETS

We recommend you use the Wall Mounting Brackets provided to fix the Tower Unit to a wall (where possible). This will prevent the unit being pulled over. Use suitable fixings.



Page 4 of 4 SPR\_INSTRUC\_TU\_DR\_05.2016