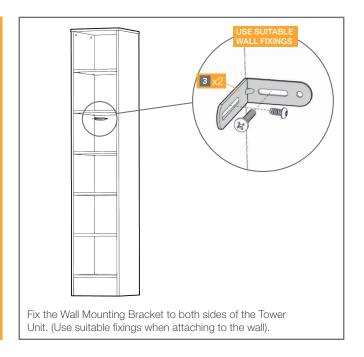

# (!) WALL MOUNTING BRACKETS

We recommend you use the Wall Mounting Brackets provided to fix the Tower Unit to a wall (where possible). This will prevent the unit being pulled over. Use suitable fixings.