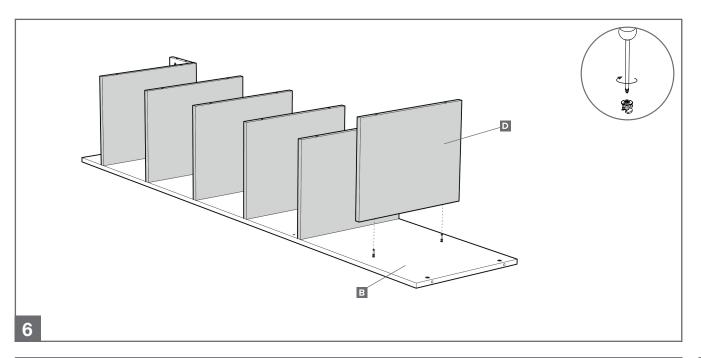

#### CONTENTS

- A 1x Top panel
- **B** 1x Side panel (left)
- **c** 1x Side panel (right)
- 6x Shelves
- E 1x Plinth panel