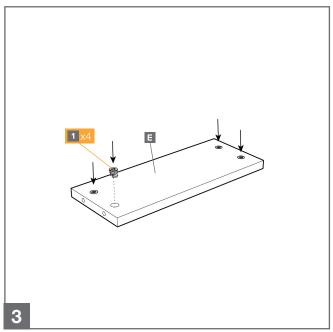

### tower unit shelves only

(400 & 600mm wide)

### **Assembly Instructions**

#### CONTENTS

- A 1x Top panel
- **B** 1x Side panel (left)
- **c** 1x Side panel (right)
- 6x Shelves
- E 1x Plinth panel

## 1 2 3

#### RECOMMENDED

- TOOLS: Screwdriver
- TWO PERSON BUILD



We recommend you use the Wall Mounting Brackets provided to fix the Tower Unit to a wall (where possible). This will prevent the unit being pulled over. Use suitable fixings.





V1

Page 1 of 4 SPR\_INSTRUC\_TU\_DR\_05.2016











Page 2 of 4 SPR\_INSTRUC\_TU\_DR\_05.2016







Page 3 of 4 SPR\_INSTRUC\_TU\_DR\_05.2016



# (!) WALL MOUNTING BRACKETS

We recommend you use the Wall Mounting Brackets provided to fix the Tower Unit to a wall (where possible). This will prevent the unit being pulled over. Use suitable fixings.



Page 4 of 4 SPR\_INSTRUC\_TU\_DR\_05.2016