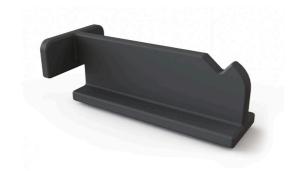

y our range by offering one design that works across the majority of our Aluminium framed doors.

Engineered in conjunction with the new universal soft close to ensure both systems integrate together. A specially designed pin works exclusively with the new track, to improve the ease of installation.

With the use of the top track extension you can add extra channels where desired. No longer are we restricted to 1 or 2 channel tracks.



Available in Silver (Aluminium)

Available in Black







# Extending the top track depth







Adding an extra channel to the top track at the initial installation or at a later date is simple.

**Step 1 -** Align the tracks so they sit flush.

**Step 2 -** The joining mouldings slide into place holding the 2 tracks firmly together.



Joining moulding



**Joining Tool** 





# Fixing the floor track





All of the floor tracks have been engineered to include an inward chamfered edge on the wheel channel. This allows the wheels to run smoother whilst reducing the level of wear that they experience over their lifetime of use.

The track is fitted to the floor using the black fixing buttons that we currently use.







**Fixing button** 



# Installing the soft close

spacepro



The top tracks have been designed to incorporate the pin for the new universal soft close system.

There is a channel in the top track that the pin slides into before fixing the track; allowing it to be easily positioned and fixed without having to hold the pin in place.

The pin then operates in the same way as the steel track pin and is fully adjustable.