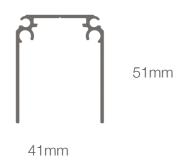

# A simple modular system

Our new patent pending 'Universal track system' has been designed to be compatible with all our aluminum doors door ranges (excluding the Signature door). A symmetrical design suited for single sided and double sided door systems.







### Single top track



### **Double top track**



### Top track extension



## Single bottom track



#### **Double bottom track**



#### **Triple bottom track**



# Simplified by design

The new universal track system allows us to simplify our range by offering one design that works across the majority of our Aluminium framed doors.

Engineered in conjunction with the new universal soft close to ensure both systems integrate together. A specially designed pin works exclusively with the new track, to improve the ease of installation.

With the use of the top track extension you can add extra channels where desired. No longer are we restricted to 1 or 2 channel tracks.



Available in Silver (Aluminium)

Available in Black







# Extending the top track depth







Adding an extra channel to the top trac