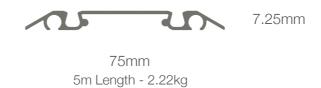

# A simple modular system

Our new patent pending 'Universal track system' has been designed to be compatible with all our aluminum doors door ranges (excluding the Signature door). A symmetrical design suited for single sided and double sided door systems.







### Single top track



### **Double top track**



### Top track extension



## Single bottom track



#### **Double bottom track**



#### **Triple bottom track**



# Simplified by design

The new universal track system allows us to simplify our range by offering one design that works across the majority of our Aluminium framed doors.

Engineered in conjunction with the new universal soft close to ensure both systems integrate together. A specially designed pin works exclusively with the new track, to improve the ease of installation.

With the use of the top track extension you can add extra channels where desired. No longer are we restricted to 1 or 2 channel tracks.



Available in Silver (Aluminium)

Available in Black







# Extending the top track depth







Adding an extra channel to the top track at the initial installation or at a later date is simple.

**Step 1 -** Align the tracks so they sit flush.

**