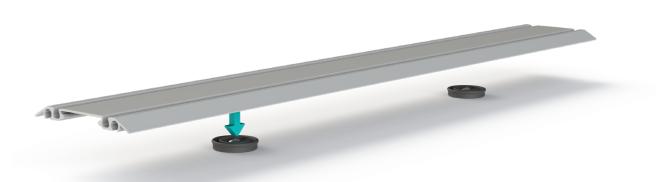

# Fixing the floor track

All of the floor tracks have been engineered to include an inward chamfered edge on the wheel channel. This allows the wheels to run smoother whilst reducing the level of wear that they experience over their lifetime of use.

The track is fitted to the floor using the black fixing buttons that we currently use.

**Fixing button** 