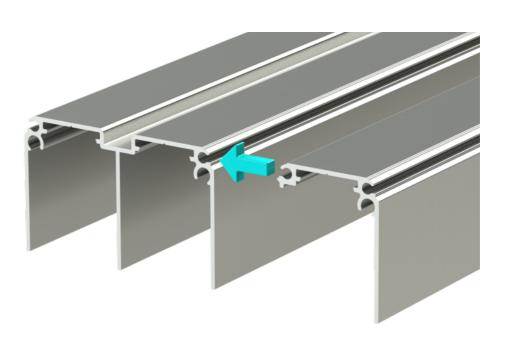

# Extending the top track depth

Adding an extra channel to the top track at the initial installation or at a later date is simple.

**Step 1 -** Align the tracks so they sit flush.

**Step 2 -** The joining mouldings slide into place holding the 2 tracks firmly together.

Joining moulding

**Joining Tool** 