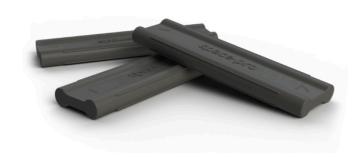

The track is fitted to the floor using the black fixing buttons that we currently use.

**Fixing button** 