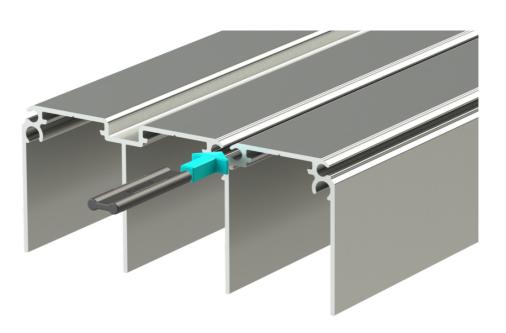

# Extending the top track depth

Adding an extra channel to the top track at the initial installation or at a later date is simple.

**Step 1 -** Align the tracks so they sit flush.

**Step 2 -** The joining mouldings slide into place holding the 2 tracks firmly together.

Joining moulding

**Joining Tool** 