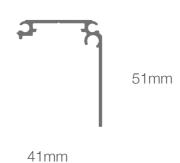

### Top track extension

With the use of the top track extension you can add extra channels where desired. No longer are we restricted to 1 or 2 channel tracks.

Available in Silver (Aluminium)

Available in Black