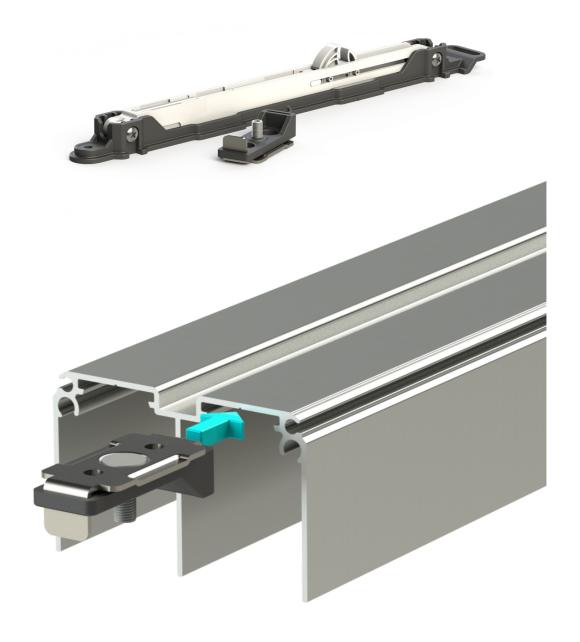

# Installing the soft close

spacepro

The top tracks have been designed to incorporate the pin for the new universal soft close system.

There is a channel in the top track that the pin slides into before fixing the track; allowing it to be easily positioned and fixed without having to hold the pin in place.

The pin then operates in the same way as the steel track pin and is fully adjustable.