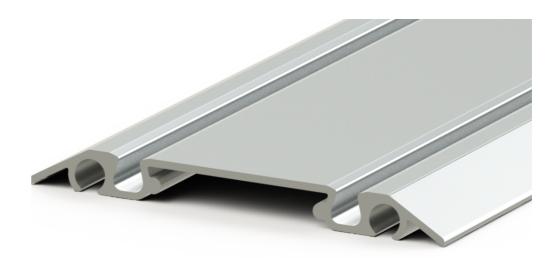

With the use of the top track extension you can add extra channels where desired. No longer are we restricted to 1 or 2 channel tracks.

Available in Silver (Aluminium)

Available in Black