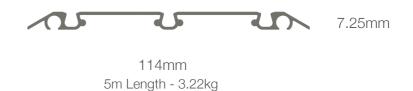

## Single bottom track

#### **Double bottom track**

#### **Triple bottom track**