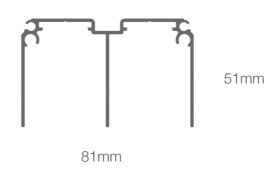

# A simple modular system

Our new patent pending 'Universal track system' has been designed to be compatible with all our aluminum doors door ranges (excluding the Signature door). A symmetrical design suited for single sided and double sided door systems.







### Single top track



### **Double top track**



### Top track extension



## Single bottom track



#### **Double bottom track**



#### **Triple bottom track**



# Simplified by design

The new universal track system allows us to simplify our range by offering one design that works across the majority of our Aluminium framed doors.

Engineered in conjunction with the new universal soft close to ensure both systems integrate together. A specially designed pin works exclusively with the new track, to improve the ease of installation.

With the use of the top track extension you can add extra channels where desired. No longer are we restricted to 1 or 2 channel tracks.



Available in Silver (Aluminium)

Available in Black







# Extending the top track depth







Adding an extra channel to the top track at the initial installatio